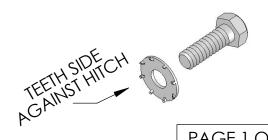

## **☑** MOUNTING KIT:

(A) 4 EA. HH Bolt - M12mm X 1.25 X 35 mm CL8.8

(B) 4 EA. 13 mm Conical Washer