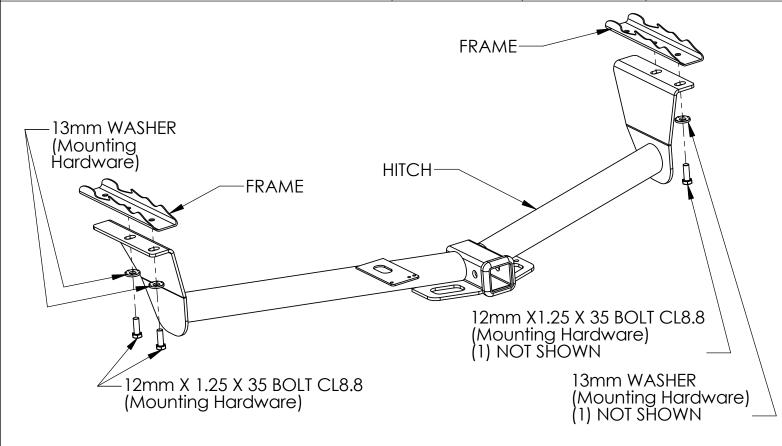

## INSTALLATION INSTRUCTIONS

- 1. Raise vehicle for access to underside.
- 2. Release the exhaust muffler from its hangers to get better access to frame fastener location.
- 3. Insert right hitch arm (passenger side) over exhaust pipe and slowly rotate hitch into position. Secure hitch by loosly installing bolts.
- 4. Push hitch forward against installed bolts. Tighten bolts to the following torque values: (A) 12mm bolts = 75 ft lbs (102 N-m). Attach all previously removed exhaust hangers.

## **ASSEMBLY INCLUDES:**

- ☑ SHIPPING CARTON ☑ HITCH ASSEMBLY
- MOUNTING ARMS (LT & RT)

  MOUNTING BRACKETS
- ☐ SPACERS
- BALL MOUNT ASSEMBLY (INCLUDING PIN & CLIP)

## **☑** MOUNTING KIT:

(A) 4 EA. HH Bolt - M12mm X 1.25 X 35 mm CL8.8

(B) 4 EA. 13 mm Conical Washer